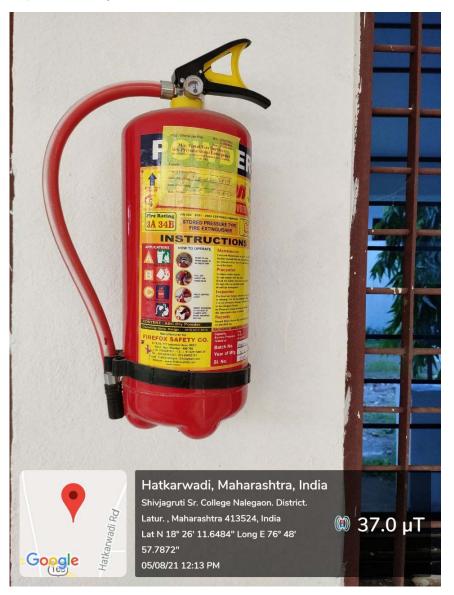

ion Window- (Knowledge resource Centre)



#### 7) Knowledge Resource Centre – Room no.5





8) Gandhi Adhyasan Kendra/ ICT Hall - Room No. 6

# Gandhi Adhyasan Library



9) Store Room – Room No.7







## 12) Exam Department -Room No.10



### 13) Seminar Hall/Classroom- Room No. 11













19) Geography Department and Student Facility Centre -Room No.17



#### 20) YCMOU Study Centre Room No.18



# 21) Ramp for Divyang Students



22) Easy Water Facility For Divyangjan





23) Commode Chair For Divyangjan

24) Easy Sitting Chairs for Student, Parents and others





25) CCTV Camera







# 27) Computers, Printers











#### 28)Sport Grounds (Kho-Kho, Kabbadi, Volley Ball)







# 29) Cultural and Sports Equipments -

Goggle



India

📖 39.0 μΤ



# 28) Fire Safety Tank