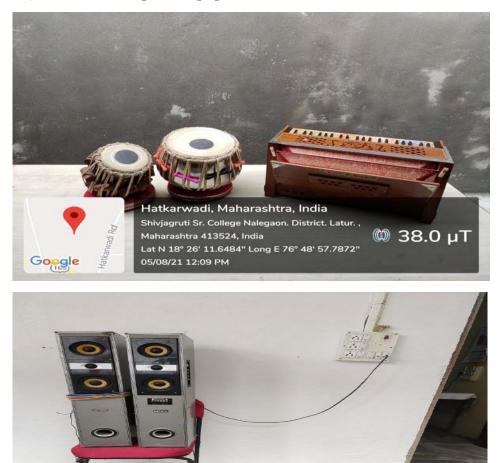

Office – Room No.4



## 6) Student Communication Window- (Knowledge resource Centre)



#### 7) Knowledge Resource Centre – Room no.5





8) Gandhi Adhyasan Kendra/ ICT Hall - Room No. 6

# Gandhi Adhyasan Library



9) Store Room – Room No.7







## 12) Exam Department -Room No.10



### 13) Seminar Hall/Classroom- Room No. 11













19) Geography Department and Student Facility Centre -Room No.17



#### 20) YCMOU Study Centre Room No.18



# 21) Ramp for Divyang Students



22) Easy Water Facility For Divyangjan





23) Commode Chair For Divyangjan

24) Easy Sitting Chairs for Student, Parents and others





25) CCTV Camera







# 27) Computers, Printers











#### 28)Sport Grounds (Kho-Kho, Kabbadi, Volley Ball)







# 29) Cultural and Sports Equipments -

Goggle



India

📖 39.0 μΤ



# 28) Fire Safety Tank