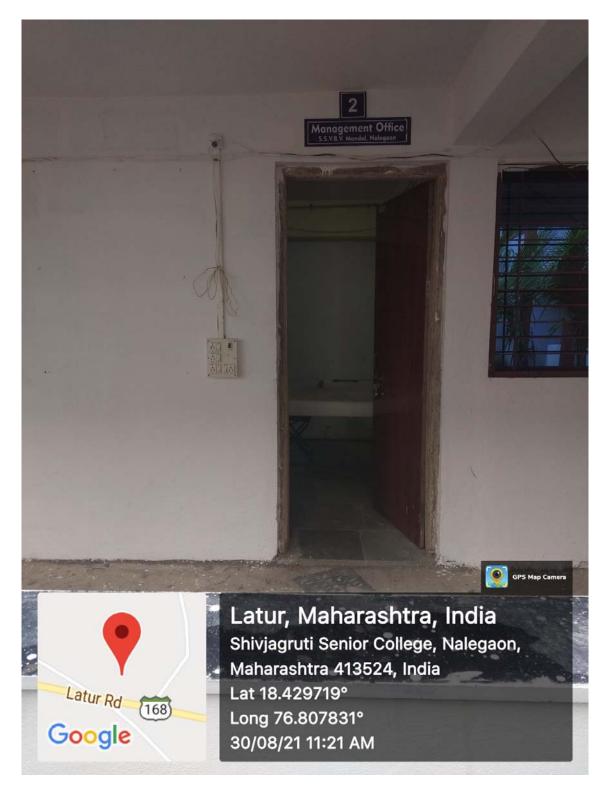

Est. Year: 1998

Govt.Sect.No.NGC/3598

Phone (O) 02381-256073

Shri Swami Vivekanand Bahu-Uddeshiya Vikas Mandal's Nalegaon

### SHIVJAGRUTI SENIOR COLLEGE, NALEGAON TQ. CHAKUR DIST. LATUR 413 524

(Affiliated to, Swami Ramanand Teerth Marathwada University Nanded

| President              | Secretary                  | Principal             |
|------------------------|----------------------------|-----------------------|
| Shri Babruwan M.Jadhav | Shri Vishwanath B.Satalkar | Dr. Sanjay D.Waghmare |
| 99239 68949            | 94030 13495                | 94233 47419           |

!!!!

#### 4.1.1 Infrastructure and physical facilities



## 2) Principal Cabin- Room No.1



#### 3) Management office - Room No.2



## 4) NAAC/IQAC- Room No.3



# 5) Office – Room No.4



## 6) Student Communication Window- (Knowledge resource Centre)



#### 7) Knowledge Resource Centre – Room no.5





8) Gandhi Adhyasan Kendra/ ICT Hall - Room No. 6

# Gandhi Adhyasan Library



9) Store Room – Room No.7







## 12) Exam Department -Room No.10



### 13) Seminar Hall/Classroom- Room No. 11













19) Geography Department and Student Facility Centre -Room No.17



#### 20) YCMOU Study Centre Room No.18



# 21) Ramp for Divyang Students



22) Easy Water Facility For Divyangjan





23) Commode Chair For Divyangjan

24) Easy Sitting Chairs for Student, Parents and others





25) CCTV Camera







# 27) Computers, Printers











#### 28)Sport Grounds (Kho-Kho, Kabbadi, Volley Ball)







# 29) Cultu