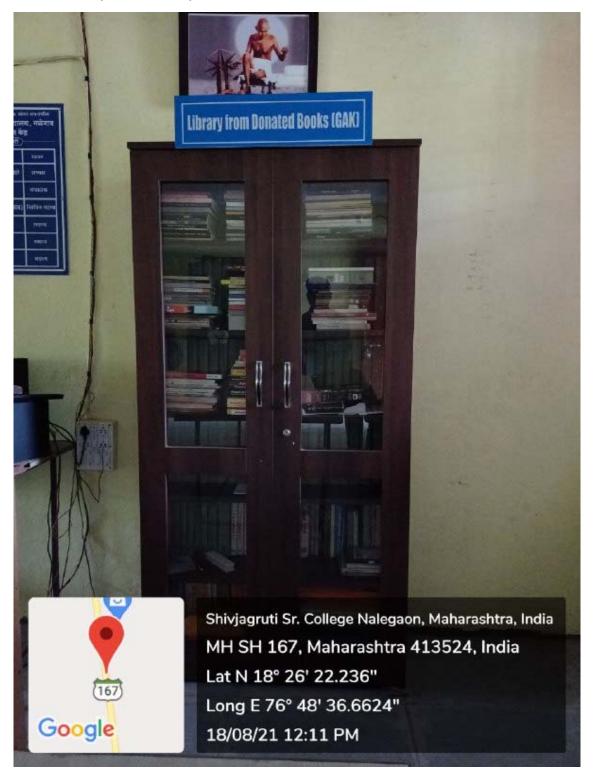

R DIST. LATUR 413 524

(Affiliated to, Swami Ramanand Teerth Marathwada University Nanded

| President              | Secretary                  | Principal             |
|------------------------|----------------------------|-----------------------|
| Shri Babruwan M.Jadhav | Shri Vishwanath B.Satalkar | Dr. Sanjay D.Waghmare |
| 99239 68949            | 94030 13495                | 94233 47419           |

!!!!

#### 4.1.1 Infrastructure and physical facilities



## 2) Principal Cabin- Room No.1



#### 3) Management office - Room No.2



## 4) NAAC/IQAC- Room No.3



# 5) Office – Room No.4



## 6) Student Communication Window- (Knowledge resource Centre)



#### 7) Knowledge Resource Centre – Room no.5





8) Gandhi Adhyasan Kendra/ ICT Hall - Room No. 6

# Gandhi Adhyasan Library



9) Store Room – Room No.7







## 12) Exam Department -Room No.10



### 13) Seminar Hall/Classroom- Room No. 11













19) Geography Department and Student Facility Centre -Room No.17



#### 20) YCMOU Study Centre Room No.18



# 21) Ramp for Divyang Students



22) Easy Water Facility For Divyangjan





23) Commode Chair For Divyangjan

24) Easy Sitting Chairs for Student, Parents and others





25) CCTV Camera







# 27) Computers, Printers











#### 28)Sport Grounds (Kho-Kho, Kabbadi, Volley Ball)







# 29) Cultural and Sports Equipments -

Goggle



India

📖 39.0 μΤ



# 28) Fire Safety Tank