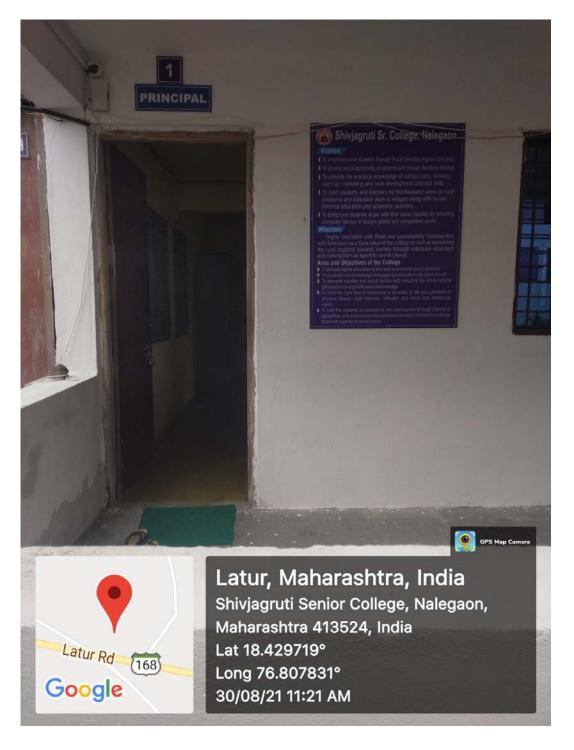

Est. Year: 1998

Govt.Sect.No.NGC/3598

Phone (O) 02381-256073

Shri Swami Vivekanand Bahu-Uddeshiya Vikas Mandal's Nalegaon

### SHIVJAGRUTI SENIOR COLLEGE, NALEGAON TQ. CHAKUR DIST. LATUR 413 524

(Affiliated to, Swami Ramanand Teerth Marathwada University Nanded

| President              | Secretary                  | Principal             |
|------------------------|----------------------------|-----------------------|
| Shri Babruwan M.Jadhav | Shri Vishwanath B.Satalkar | Dr. Sanjay D.Waghmare |
| 99239 68949            | 94030 13495                | 94233 47419           |

!!!!

#### 4.1.1 Infrastructure and physical facilities



## 2) Principal Cabin- Room No.1



#### 3) Management office - Room No.2



## 4) NAAC/IQAC- Room No.3



# 5) Office – Room No.4



## 6) Student Communication Window- (Knowledge resource Centre)



#### 7) Knowledge Resource Centre – Room no.5





8) Gandhi Adhyasan Kendra/ ICT Hall - Room No. 6

# Gandhi Adhyasan Library



9) Store Room – Room No.7







## 12) Exam Department -Room No.10



### 13) Seminar Hall/Classroom- Room No. 11













19) Geography Department and Student Facility Centre -Room No.17



#### 20) YCMOU Study Centre Room No.18



# 21) Ramp for Divyang Students



22) Easy Water Facility For Divyangjan





23) Commode Chair For Divyangjan

24) Easy Sitting Chairs for Student, Parents and others





25) CCTV Camera







# 27) Computers, Printers











#### 28)Sport Grounds (Kho-Kho,