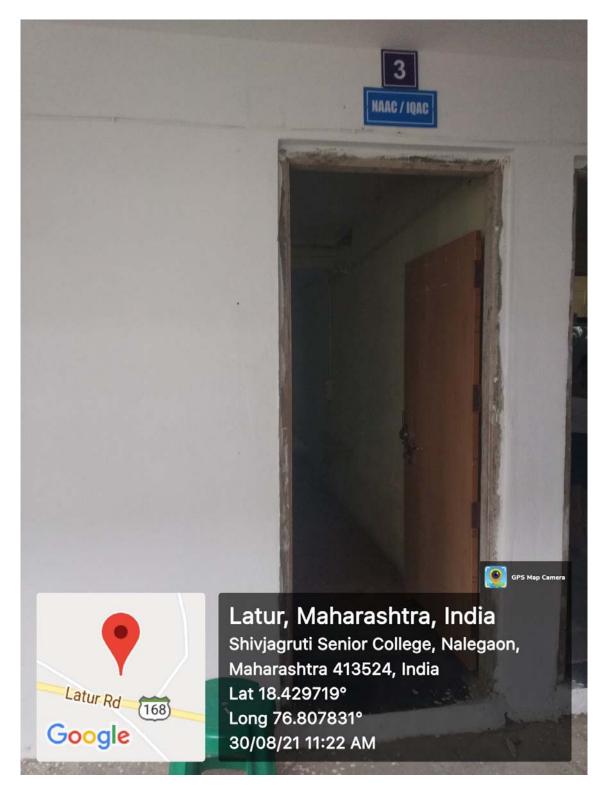

Est. Year: 1998

Govt.Sect.No.NGC/3598

Phone (O) 02381-256073

Shri Swami Vivekanand Bahu-Uddeshiya Vikas Mandal's Nalegaon

### SHIVJAGRUTI SENIOR COLLEGE, NALEGAON TQ. CHAKUR DIST. LATUR 413 524

(Affiliated to, Swami Ramanand Teerth Marathwada University Nanded

| President              | Secretary                  | Principal             |
|------------------------|----------------------------|-----------------------|
| Shri Babruwan M.Jadhav | Shri Vishwanath B.Satalkar | Dr. Sanjay D.Waghmare |
| 99239 68949            | 94030 13495                | 94233 47419           |

!!!!

#### 4.1.1 Infrastructure and physical facilities



## 2) Principal Cabin- Room No.1



#### 3) Management office - Room No.2



## 4) NAAC/IQAC- Room No.3



# 5) Office – Room No.4



## 6) Student Communication Window- (Knowledge resource Centre)



#### 7) Knowledge Resource Centre – Room no.5





8) Gandhi Adhyasan Kendra/ ICT Hall - Room No. 6

# Gandhi Adhyasan Library



9) Store Room – Room No.7







## 12) Exam Department -Room No.10



### 13) Seminar Hall/Classroom- Room No. 11













19) Geography Department and Student Facility Centre -Room No.17



#### 20) YCMOU Study Centre Room No.18



# 21) Ramp for Divyang Students



22) Easy Water Facility For Divyangjan





23) Commode Chair For Divyangjan

24) Easy Sitting Chairs for Student, Parents and others





25) CCTV Camera







# 27) Computers, Printers











#### 28)Sport Grounds (Kho-Kho, Kabbadi, Volley Ball)







# 29) Cultural and Sports Equipments -

G